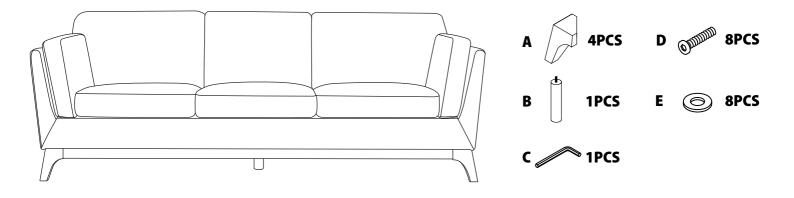

# AUBERGE DESIGNS

SKU 190-03-XX





# AUBERGE DESIGNS

SKU 190-02-XX







## AUBERGE DESIGNS

### SKU 190-01-XX





#### Warranty

Our manufacturer's warranty covers defects in materials and workmanship for one year from the products' date of purchase. Although our fabric is ultra-durable and pet friendly, damaged caused by ambitious pets with their mind set on destroying your furniture is not covered under warranty.

Please note that warranties are non-transferable, and cannot be extended to re-sold items. Warranties are only valid when products are used for their intended purpose under normal use. Defects or damage resulting from negligence, misuse, accidents, acts of god, abnormal use, use of chemical cleaners, modifications, or commercial purposes will not be covered by the warranty.

### **Care Instructions**

1.