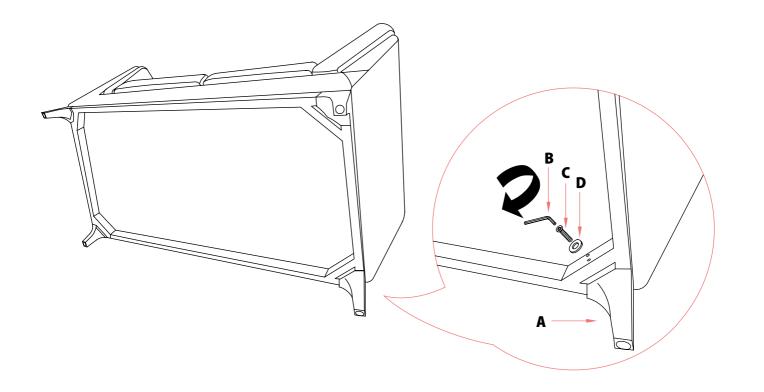

# AUBERGE DESIGNS

SKU 190-03-XX





# AUBERGE DESIGNS

SKU 190-02-XX







## AUBERGE DESIGNS

### SKU 190-01-XX





#### Warranty

Our manufacturer's warranty covers defects in materials and workmanship for one year from the products' date of purchase. Although our fabric is ultra-durable and pet friendly, damaged caused by ambitious pets with their mind set on destroying your furniture is not covered under warranty.

Please note that warranties are non-transferable, and cannot be extended to re-sold items. Warranties are only valid when products are used for their intended purpose under normal use. Defects or damage resulting from negligence, misuse, accidents, acts of god, abnormal use, use of chemical cleaners, modifications, or commercial purposes will not be covered by the warranty.

### **Care Instructions**

1. The Easy Clean fabric allows the removal