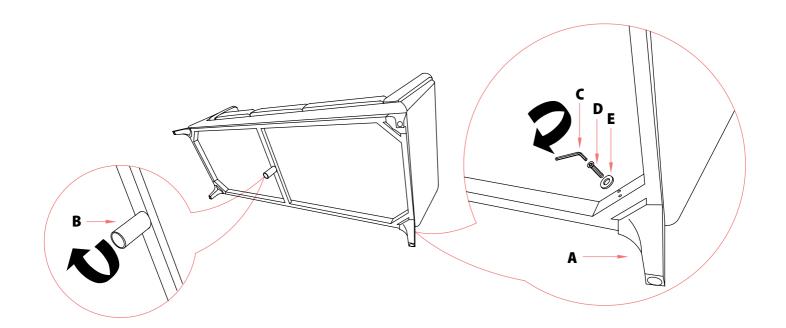

# AUBERGE DESIGNS

SKU 190-03-XX





# AUBERGE DESIGNS

SKU 190-02-XX







## AUBERGE DESIGNS

### SKU 190-01-XX





#### Warranty

Our manufacturer's warranty covers defects in materials and workmanship for one year from the products' date of purchase. Although our fabric is ultra-durable and pet friendly, damaged caused by ambitious pets with their mind set on destroying your furniture is not covered under warranty.

Please note that warranties are non-transferable, and cannot be extended to re-sold items. Warranties are only valid when products are used for their intended purpose under normal use. Defects or damage resulting from negligence, misuse, accidents, acts of god, abnormal use, use of chemical cleaners, modifications, or commercial purposes will not be covered by the warranty.

### **Care Instructions**

1. T