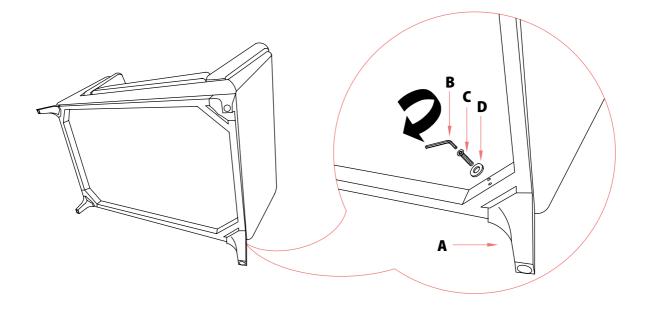

# AUBERGE DESIGNS

SKU 190-03-XX





# AUBERGE DESIGNS

SKU 190-02-XX







## AUBERGE DESIGNS

### SKU 190-01-XX





#### Warranty

Our manufacturer's warranty covers defects in materials and workmanship for one year from the products' date of purchase. Although our fabric is ultra-durable and pet friendly, damaged caused by ambitious pets with their mind set on destroying your furniture is not covered under warranty.

Please note that warranties are non-transferable, and cannot be extended to re-sold items. Warranties are only valid when products are used for their intended purpose under normal use. Defects or damage resulting from negligence, misuse, accidents, acts of god, abnormal use, use of chemical cleaners, modifications, or commercial purposes will not be covered by the warranty.

### **Care Instructions**

1. The Easy Clean fabric allows the removal of even tough stains without the need for c